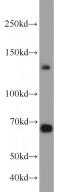

#### **Antibody description**

Cadherin-20 Rabbit Polyclonal antibody. Positive WB detected in HeLa cells, human placenta tissue, mouse brain tissue. Observed molecular weight by Western-blot: 120-130kd

# Validations

HeLa cells were subjected to SDS PAGE followed by western blot with Catalog No:108809(CDH20 antibody) at dilution of 1:1000