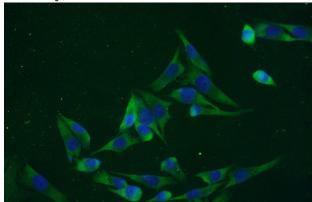

## C7orf58 antibody

Catalog Number: 108792

antibody) at dilution of 1:100 (under 40x lens)

Immunofluorescent analysis of A375 cells using Catalog No:108792(C7orf58 Antibody) at dilution of 1:50 and Alexa Fluor 488-congugated AffiniPure Goat Anti-Rabbit IgG(H+L)