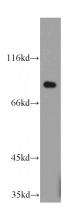

**Dilutions** 

Recommended Dilution:

WB: 1:500-1:5000

IHC: 1:20-1:200

IF: 1:20-1:200

**Validations** 

A375 cells were subjected to SDS PAGE followed by western blot with Catalog No:108792(C7orf58 antibody) at dilution of 1:500