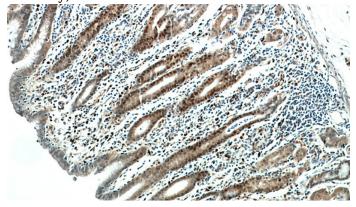

Immunohistochemical of paraffin-embedded human stomach using Catalog No:108792(C7orf58 antibody) at dilution of 1:100 (under 10x lens)

Immunohistochemical of paraffin-embedded human stomach using Catalog No:108792(C7orf58