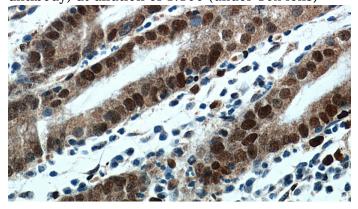

Immunohistochemical of paraffin-embedded human stomach using Catalog No:108792(C7orf58 antibody) at dilution of 1:100 (under 10x lens)

Immunohistochemical of paraffin-embedded human stomach using Catalog No:108792(C7orf58

## C7orf58 antibody

Catalog Number: 108792

antibody) at dilution of 1:100 (under 40x lens)

Immunofluorescent analysis of A375 cells using Catalog No:108792(C7orf58 Antibody) at dilution of 1:50 and Alexa Fluor 488-congugated AffiniPure Goat Anti-Rabbit IgG(H+L)