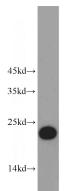

#### **Antibody description**

C7orf50 Rabbit Polyclonal antibody. Positive WB detected in L02 cells. Observed molecular weight by Western-blot: 22kd

# Validations

L02 cells were subjected to SDS PAGE followed by western blot with Catalog No:108791(C7orf50 antibody) at dilution of 1:500