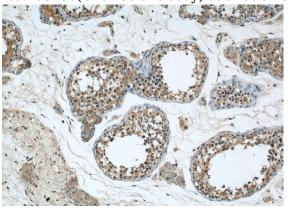

Immunohistochemical of paraffin-embedded human testis using Catalog No:108788(C7orf30 antibody) at dilution of 1:50 (under 10x lens)

Immunohistochemical of paraffin-embedded human testis using Catalog No:108788(C7orf30 antibody) at dilution of 1:50 (under 40x lens)