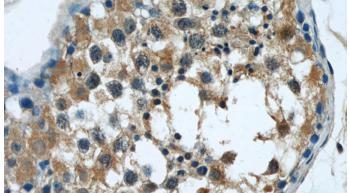

Immunohistochemical of paraffin-embedded human testis using Catalog No:108788(C7orf30 antibody) at dilution of 1:50 (under 10x lens)

Immunohistochemical of paraffin-embedded human testis using Catalog No:108788(C7orf30 antibody) at dilution of 1:50 (under 40x lens)