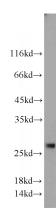

#### **Dilutions**

Recommended Dilution:

WB: 1:500-1:5000

IHC: 1:20-1:200 **Validations** 

HEK-293 cells were subjected to SDS PAGE followed by western blot with Catalog No:108788(C7orf30 antibody) at dilution of 1:1000