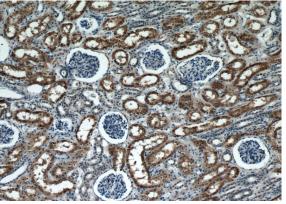

#### **Validations**

mouse skeletal muscle tissue were subjected to SDS PAGE followed by western blot with Catalog No:108787(C7orf10 antibody) at dilution of 1:500

Immunohistochemical of paraffin-embedded human kidney using Catalog No:108787(C7orf10 antibody) at dilution of 1:50 (under 10x lens)