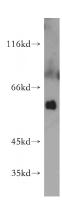

# C7orf10 antibody

Catalog Number: 108787

**Product name** 

C7orf10 antibody

**Specificity** 

Human, Mouse, Rat; other species not tested.

**Antibody description** 

C7orf10 Rabbit Polyclonal antibody. Positive IHC detected in human kidney tissue, human pancreas tissue. Positive WB detected in mouse skeletal muscle tissue, HEK-293 cells, mouse pancreas tissue. Observed molecular weight by Westernblot: 48-55kd

#### **Validations**

mouse skeletal muscle tissue were subjected to SDS PAGE followed by western blot with Catalog No:108787(C7orf10 antibody) at dilution of 1:500

Immunohistochemical of paraffin-embedded human kidney using Catalog No:108787(C7orf10 antibody) at dilution of 1:50 (under 10x lens)