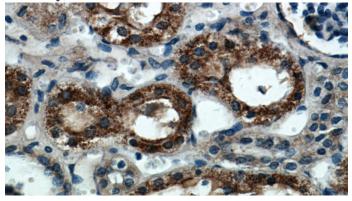

Immunohistochemical of paraffin-embedded human kidney using Catalog No:108787(C7orf10 antibody) at dilution of 1:50 (under 40x lens)