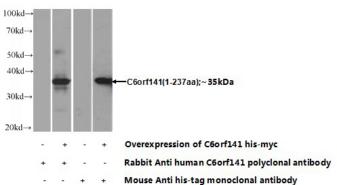

## Antibody description

C6orf141 Rabbit Polyclonal antibody. Positive WB detected in Transfected HEK-293 cells. Observed molecular weight by Western-blot: 35 kDa

## Validations

Transfected HEK-293 cells were subjected to SDS PAGE followed by western blot with Catalog No:108778(C6orf141 Antibody) at dilution of 1:1000