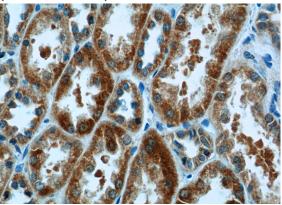

Immunohistochemistry of paraffin-embedded human kidney tissue slide using Catalog

# CA7 antibody

Catalog Number: 108751

No:108751(CA7 Antibody) at dilution of 1:50

(under 40x lens)