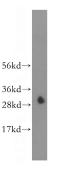

#### Antibody description

CA7 Rabbit Polyclonal antibody. Positive IHC detected in human kidney tissue, human stomach tissue. Positive WB detected in human kidney tissue. Observed molecular weight by Westernblot: 30kd

### Validations

human kidney tissue were subjected to SDS PAGE followed by western blot with Catalog No:108751(CA7 antibody) at dilution of 1:400

Immunohistochemistry of paraffin-embedded human kidney tissue slide using Catalog No:108751(CA7 Antibody) at dilution of 1:50 (under 10x lens)