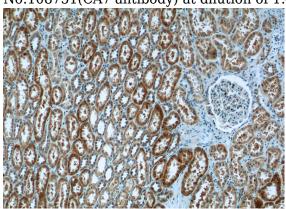

### Validations

human kidney tissue were subjected to SDS PAGE followed by western blot with Catalog No:108751(CA7 antibody) at dilution of 1:400

Immunohistochemistry of paraffin-embedded human kidney tissue slide using Catalog No:108751(CA7 Antibody) at dilution of 1:50 (under 10x lens)

Immunohistochemistry of paraffin-embedded human kidney tissue slide using Catalog