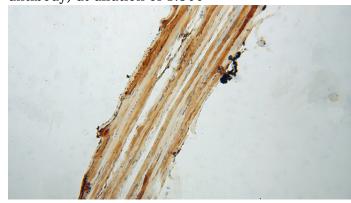

#### **Validations**

HeLa cells were subjected to SDS PAGE followed by western blot with Catalog No:108748(CA3 antibody) at dilution of 1:500

Immunohistochemical of paraffin-embedded human skeletal muscle using Catalog No:108748(CA3 antibody) at dilution of 1:100 (under 10x lens)

Immunohistochemical of paraffin-embedded human skeletal muscle using Catalog No:108748(CA3 antibody) at dilution of 1:100