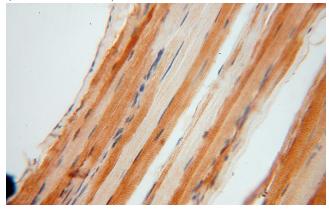

lar weight by Western-blot: 30 kDa

#### **Preparation**

This antibody was obtained by immunization of CA3 recombinant protein (Accession Number: NM\_005181). Purification method: Antigen affinity purified.

#### **Formulation**

PBS with 0.02% sodium azide and 50% glycerol pH 7.3.

#### **Storage**

Store at -20°C. DO NOT ALIQUOT

#### **Clonality**

Polyclonal

#### Ig Type

Rabbit IgG

#### **Applications**

ELISA, WB, IHC

#### **Dilutions**

Recommended Dilution:

WB: 1:1000-1:10000

IHC: 1:20-1:200

#### **Validations**



HeLa cells were subjected to SDS PAGE followed by western blot with Catalog No:108748(CA3 antibody) at dilution of 1:500



Immunohistochemical of paraffin-embedded human skeletal muscle using Catalog No:108748(CA3 antibody) at dilution of 1:100 (under 10x lens)



Immunohistochemical of paraffin-embedded human skeletal muscle using Catalog No:108748(CA3 antibody) at dilution of 1:100

# CA3 antibody

Catalog Number: 108748



(under 40x lens)