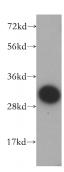

### **Antibody description**

CA3 Rabbit Polyclonal antibody. Positive WB detected in HeLa cells, HEK-293 cells, mouse skeletal muscle tissue. Positive IHC detected in human skeletal muscle tissue, mouse skeletal muscle tissue, rat skeletal muscle tissue. Observed molecular weight by Western-blot: 30 kDa

#### **Validations**

HeLa cells were subjected to SDS PAGE followed by western blot with Catalog No:108748(CA3 antibody) at dilution of 1:500

Immunohistochemical of paraffin-embedded human skeletal muscle using Catalog No:108748(CA3 antibody) at dilution of 1:100 (under 10x lens)