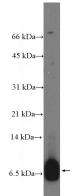

#### Antibody description

C4orf7 Rabbit Polyclonal antibody. Positive WB detected in K-562 cells. Observed molecular weight by Western-blot: 8 kDa

#### Validations

K-562 cells were subjected to SDS PAGE followed by western blot with Catalog No:108733(C4orf7 Antibody) at dilution of 1:300