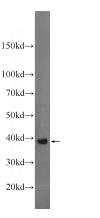

#### Antibody description

C4orf49 Rabbit Polyclonal antibody. Positive IHC detected in human ovary tissue, human testis tissue. Positive WB detected in SKOV-3 cells, A2780 cells. Observed molecular weight by Western-blot: 33-36 kDa

## Validations

SKOV-3 cells were subjected to SDS PAGE followed by western blot with Catalog No:108732(C4orf49 antibody) at dilution of 1:1000

Immunohistochemistry of paraffin-embedded human testis slide using Catalog No:108732(C4orf49 Antibody) at dilution of 1:50