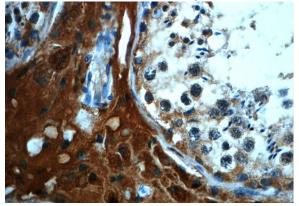

#### Antibody description

C4orf49 Rabbit Polyclonal antibody. Positive IHC detected in human ovary tissue, human testis tissue. Positive WB detected in SKOV-3 cells, A2780 cells. Observed molecular weight by Western-blot: 33-36 kDa

## Validations

SKOV-3 cells were subjected to SDS PAGE followed by western blot with Catalog No:108732(C4orf49 antibody) at dilution of 1:1000

Immunohistochemistry of paraffin-embedded human testis slide using Catalog No:108732(C4orf49 Antibody) at dilution of 1:50