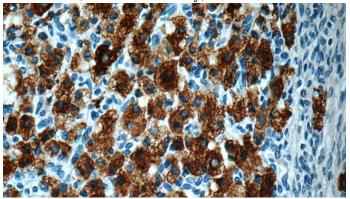

#### Antibody description

C4orf49 Rabbit Polyclonal antibody. Positive IHC detected in human ovary tissue, human testis tissue. Positive WB detected in SKOV-3 cells, A2780 cells. Observed molecular weight by Western-blot: 33-36 kDa

Immunohistochemistry of paraffin-embedded human ovary slide using Catalog No:108732(C4orf49 Antibody) at dilution of 1:50