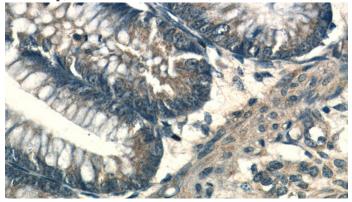

Immunohistochemical of paraffin-embedded human colon using Catalog No:108730(C4orf14 antibody) at dilution of 1:100 (under 40x lens)