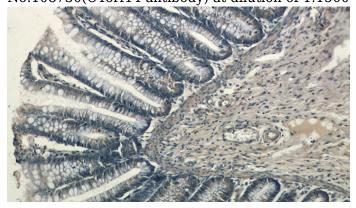

#### **Validations**

mouse kidney tissue were subjected to SDS PAGE followed by western blot with Catalog No:108730(C4orf14 antibody) at dilution of 1:1500

Immunohistochemical of paraffin-embedded human colon using Catalog No:108730(C4orf14 antibody) at dilution of 1:100 (under 10x lens)