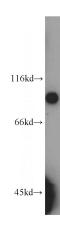

## **Antibody description**

C4orf14 Rabbit Polyclonal antibody. Positive IHC detected in human colon. Positive WB detected in mouse kidney tissue, mouse brain tissue.

Observed molecular weight by Western-blot: 85-95 kDa

### **Dilutions**

Recommended Dilution:

WB: 1:500-1:5000

IHC: 1:20-1:200

#### **Validations**

mouse kidney tissue were subjected to SDS PAGE followed by western blot with Catalog No:108730(C4orf14 antibody) at dilution of 1:1500

Immunohistochemical of paraffin-embedded human colon using Catalog No:108730(C4orf14 antibody) at dilution of 1:100 (under 10x lens)