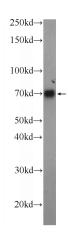

## **Antibody description**

C4BPA Rabbit Polyclonal antibody. Positive WB detected in human blood tissue, human plasma tissue. Positive IHC detected in human liver cancer tissue. Observed molecular weight by Western-blot: 70 kDa

#### **Validations**

human blood tissue were subjected to SDS PAGE followed by western blot with Catalog No:108728(C4BPA Antibody) at dilution of 1:600

Immunohistochemistry of paraffin-embedded human liver cancer tissue slide using Catalog No:108728(C4BPA Antibody) at dilution of 1:50 (under 10x lens)