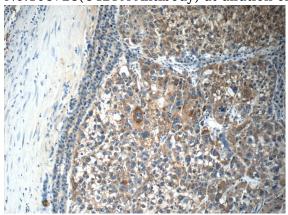

## **Antibody description**

C4BPA Rabbit Polyclonal antibody. Positive WB detected in human blood tissue, human plasma tissue. Positive IHC detected in human liver cancer tissue. Observed molecular weight by Western-blot: 70 kDa

#### **Validations**

human blood tissue were subjected to SDS PAGE followed by western blot with Catalog No:108728(C4BPA Antibody) at dilution of 1:600

Immunohistochemistry of paraffin-embedded human liver cancer tissue slide using Catalog No:108728(C4BPA Antibody) at dilution of 1:50 (under 10x lens)

Immunohistochemistry of paraffin-embedded human liver cancer tissue slide using Catalog No:108728(C4BPA Antibody) at dilution of 1:50 (under 40x lens)