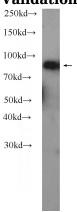

## C4 (alpha chain) antibody

Catalog Number: 108727

Product name

C4 (alpha chain) antibody

**Specificity** 

Human; other species not tested.

**Antibody description** 

C4 (alpha chain) Rabbit Polyclonal antibody. Positive WB detected in human blood tissue. Observed molecular weight by Western-blot: 95 kDa

## **Validations**

human blood tissue were subjected to SDS PAGE followed by western blot with Catalog No:108727(C4A Antibody) at dilution of 1:3000