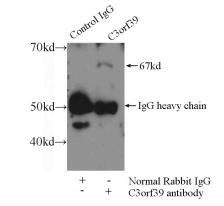

# Validations

mouse skeletal muscle tissue were subjected to SDS PAGE followed by western blot with Catalog No:108725(C3orf39 Antibody) at dilution of 1:600

IP Result of anti-C3orf39 (IP:Catalog No:108725, 3ug; Detection:Catalog No:108725 1:400) with mouse skeletal muscle tissue lysate 2500ug.