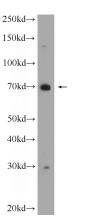

#### Antibody description

C3orf39 Rabbit Polyclonal antibody. Positive IP detected in mouse skeletal muscle tissue. Positive WB detected in mouse skeletal muscle tissue. Observed molecular weight by Western-blot: 67-70 kDa

# Validations

mouse skeletal muscle tissue were subjected to SDS PAGE followed by western blot with Catalog No:108725(C3orf39 Antibody) at dilution of 1:600

IP Result of anti-C3orf39 (IP:Catalog No:108725, 3ug; Detection:Catalog No:108725 1:400) with mouse skeletal muscle tissue lysate 2500ug.