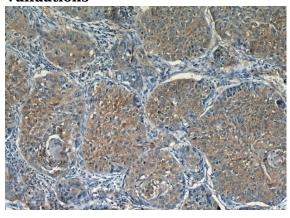

# **Antibody description**

C3orf10 Rabbit Polyclonal antibody. Positive IHC detected in human lung cancer tissue.

## **Validations**

Immunohistochemical of paraffin-embedded human lung cancer using Catalog No:108719(C3orf10 antibody) at dilution of 1:50 (under 10x lens)

Immunohistochemical of paraffin-embedded human lung cancer using Catalog No:108719(C3orf10 antibody) at dilution of 1:50 (under 40x lens)