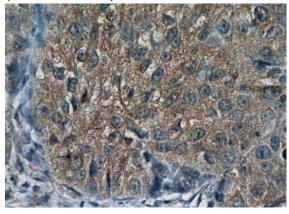

# **Antibody description**

C3orf10 Rabbit Polyclonal antibody. Positive IHC detected in human lung cancer tissue.

## **Validations**

Immunohistochemical of paraffin-embedded human lung cancer using Catalog No:108719(C3orf10 antibody) at dilution of 1:50 (under 10x lens)

Immunohistochemical of paraffin-embedded human lung cancer using Catalog No:108719(C3orf10 antibody) at dilution of 1:50 (under 40x lens)