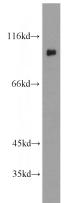

## **Antibody description**

C21orf66 Rabbit Polyclonal antibody. Positive IF detected in Hela cells. Positive WB detected in human brain tissue. Observed molecular weight by Western-blot: 93 kDa

## IF: 1:10-1:100 Validations

human brain tissue were subjected to SDS PAGE followed by western blot with Catalog No:108708(C21orf66 antibody) at dilution of

Immunofluorescent analysis of Hela cells, using C21orf66 antibody Catalog No:108708 at 1:25 dilution and Rhodamine-labeled goat anti-rabbit IgG (red).