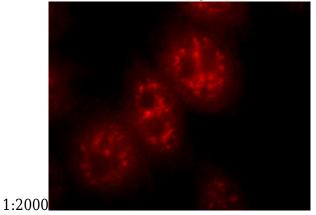

## **Antibody description**

C21orf66 Rabbit Polyclonal antibody. Positive IF detected in Hela cells. Positive WB detected in human brain tissue. Observed molecular weight by Western-blot: 93 kDa

## IF: 1:10-1:100 Validations

human brain tissue were subjected to SDS PAGE followed by western blot with Catalog No:108708(C21orf66 antibody) at dilution of

Immunofluorescent analysis of Hela cells, using C21orf66 antibody Catalog No:108708 at 1:25 dilution and Rhodamine-labeled goat anti-rabbit IgG (red).