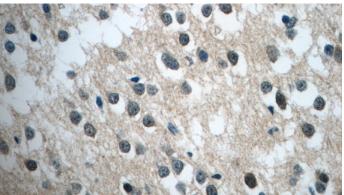

### Antibody description

C21orf58 Rabbit Polyclonal antibody. Positive IHC detected in human skin tissue, human brain tissue.

#### Validations

Immunohistochemistry of paraffin-embedded human brain tissue slide using Catalog No:108706(C21orf58 Antibody) at dilution of 1:50 (under 40x lens)

Immunohistochemistry of paraffin-embedded human skin tissue slide using Catalog No:108706(C21orf58 Antibody) at dilution of 1:50 (under 40x lens)