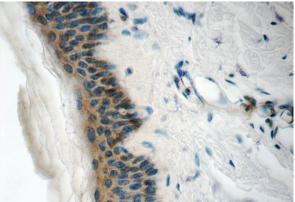

### Antibody description

C21orf58 Rabbit Polyclonal antibody. Positive IHC detected in human skin tissue, human brain tissue.

#### Validations

Immunohistochemistry of paraffin-embedded human brain tissue slide using Catalog No:108706(C21orf58 Antibody) at dilution of 1:50 (under 40x lens)

Immunohistochemistry of paraffin-embedded human skin tissue slide using Catalog No:108706(C21orf58 Antibody) at dilution of 1:50 (under 40x lens)