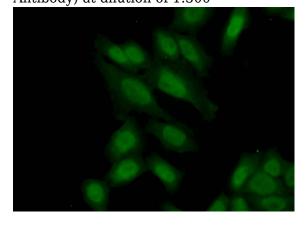

# **Antibody description**

C21orf45 Rabbit Polyclonal antibody. Positive IF detected in HeLa cells. Positive WB detected in HeLa cells. Observed molecular weight by Western-blot: 105 kDa

## **Validations**

HeLa cells were subjected to SDS PAGE followed by western blot with Catalog No:108705(C21orf45 Antibody) at dilution of 1:300

Immunofluorescent analysis of (10% Formaldehyde) fixed HeLa cells using Catalog No:108705(C21orf45 Antibody) at dilution of 1:50 and Alexa Fluor 488-congugated AffiniPure Goat Anti-Rabbit IgG(H+L)