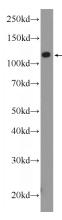

# **Antibody description**

C21orf45 Rabbit Polyclonal antibody. Positive IF detected in HeLa cells. Positive WB detected in HeLa cells. Observed molecular weight by Western-blot: 105 kDa

## **Validations**

HeLa cells were subjected to SDS PAGE followed by western blot with Catalog No:108705(C21orf45 Antibody) at dilution of 1:300

Immunofluorescent analysis of (10% Formaldehyde) fixed HeLa cells using Catalog No:108705(C21orf45 Antibody) at dilution of 1:50 and Alexa Fluor 488-congugated AffiniPure Goat Anti-Rabbit IgG(H+L)