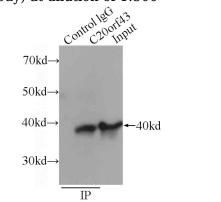

# Antibody description

C20orf43 Rabbit Polyclonal antibody. Positive IP detected in HeLa cells. Positive WB detected in HeLa cells, human brain tissue, human liver tissue, MCF7 cells. Observed molecular weight by Western-blot: 40 kDa

# Validations

HeLa cells were subjected to SDS PAGE followed by western blot with Catalog No:108703(C20orf43 antibody) at dilution of 1:500

IP Result of anti-C20orf43 (IP:Catalog No:108703, 3ug; Detection:Catalog No:108703 1:500) with HeLa cells lysate 3440ug.