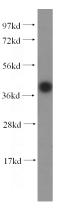

# Antibody description

C20orf43 Rabbit Polyclonal antibody. Positive IP detected in HeLa cells. Positive WB detected in HeLa cells, human brain tissue, human liver tissue, MCF7 cells. Observed molecular weight by Western-blot: 40 kDa

# Validations

HeLa cells were subjected to SDS PAGE followed by western blot with Catalog No:108703(C20orf43 antibody) at dilution of 1:500

IP Result of anti-C20orf43 (IP:Catalog No:108703, 3ug; Detection:Catalog No:108703 1:500) with HeLa cells lysate 3440ug.