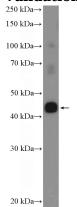

## C20orf4 antibody

Catalog Number: 108702

Product name

C20orf4 antibody

**Specificity** 

Human, Mouse, Rat; other species not tested.

**Antibody description** 

C20orf4 Rabbit Polyclonal antibody. Positive WB detected in MCF-7 cells, HeLa cells, HepG2 cells. Observed molecular weight by Western-blot: 40-45 kDa

## **Validations**

MCF-7 cells were subjected to SDS PAGE followed by western blot with Catalog No:108702(C20orf4 Antibody) at dilution of 1:300