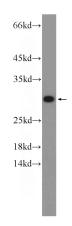

# **Antibody description**

C20orf20 Rabbit Polyclonal antibody. Positive WB detected in HepG2 cells, mouse testis tissue. Positive IF detected in HepG2 cells. Observed molecular weight by Western-blot: 30 kDa

# **Validations**

HepG2 cells were subjected to SDS PAGE followed by western blot with Catalog No:108699(C20orf20 Antibody) at dilution of 1:600

Immunofluorescent analysis of (10% Formaldehyde) fixed HepG2 cells using Catalog No:108699(C20orf20 Antibody) at dilution of 1:50 and Alexa Fluor 488-congugated AffiniPure Goat Anti-Rabbit IgG(H+L)