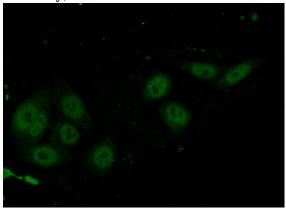

# **Antibody description**

C20orf20 Rabbit Polyclonal antibody. Positive WB detected in HepG2 cells, mouse testis tissue. Positive IF detected in HepG2 cells. Observed molecular weight by Western-blot: 30 kDa

# **Validations**

HepG2 cells were subjected to SDS PAGE followed by western blot with Catalog No:108699(C20orf20 Antibody) at dilution of 1:600

Immunofluorescent analysis of (10% Formaldehyde) fixed HepG2 cells using Catalog No:108699(C20orf20 Antibody) at dilution of 1:50 and Alexa Fluor 488-congugated AffiniPure Goat Anti-Rabbit IgG(H+L)