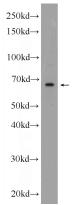

## C20orf152 antibody

Catalog Number: 108694

**Product name** 

C20orf152 antibody

**Specificity** 

Human, Mouse; other species not tested.

**Antibody description** 

C20orf152 Rabbit Polyclonal antibody. Positive WB detected in mouse lung tissue. Observed molecular weight by Western-blot: 67-70 kDa

## **Validations**

mouse lung tissue were subjected to SDS PAGE followed by western blot with Catalog No:108694(C20orf152 Antibody) at dilution of 1:300