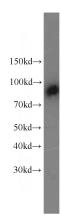

# **Antibody description**

C1S Rabbit Polyclonal antibody. Positive IHC detected in human liver cancer tissue. Positive WB detected in human blood tissue, COLO 320 cells. Observed molecular weight by Western-blot: 88 kDa

#### **Validations**

human blood tissue were subjected to SDS PAGE followed by western blot with Catalog No:108690(C1S antibody) at dilution of 1:2000

Immunohistochemical of paraffin-embedded human liver cancer using Catalog No:108690(C1S antibody) at dilution of 1:50 (under 40x lens)