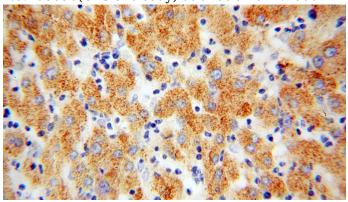

# **Antibody description**

C1S Rabbit Polyclonal antibody. Positive IHC detected in human liver cancer tissue. Positive WB detected in human blood tissue, COLO 320 cells. Observed molecular weight by Western-blot: 88 kDa

#### **Validations**

human blood tissue were subjected to SDS PAGE followed by western blot with Catalog No:108690(C1S antibody) at dilution of 1:2000

Immunohistochemical of paraffin-embedded human liver cancer using Catalog No:108690(C1S antibody) at dilution of 1:50 (under 40x lens)