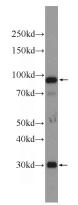

## C1R antibody

Catalog Number: 108689

**Product name** 

C1R antibody

**Specificity** 

Human; other species not tested.

**Antibody description** 

C1R Rabbit Polyclonal antibody. Positive WB detected in human blood tissue. Observed molecular weight by Western-blot: 85 kDa, 30 kDa

**Dilutions** 

**Recommended Dilution:** 

WB: 1:500-1:5000

**Validations** 

human blood tissue were subjected to SDS PAGE followed by western blot with Catalog No:108689(C1R Antibody) at dilution of 1:1000