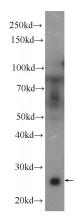

## **Antibody description**

C1QC Rabbit Polyclonal antibody. Positive WB detected in human blood tissue. Positive IHC detected in human liver tissue. Observed molecular weight by Western-blot: 26 kDa

### **Validations**

human blood tissue were subjected to SDS PAGE followed by western blot with Catalog No:108687(C1QC Antibody) at dilution of 1:800

Immunohistochemistry of paraffin-embedded human liver tissue slide using Catalog No:108687(C1QC Antibody) at dilution of 1:50 (under 10x lens)