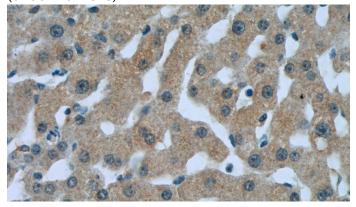

Immunohistochemistry of paraffin-embedded human liver tissue slide using Catalog No:108687(C1QC Antibody) at dilution of 1:50 (under 40x lens)