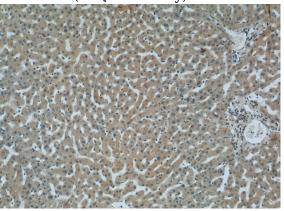

### **Validations**

human blood tissue were subjected to SDS PAGE followed by western blot with Catalog No:108687(C1QC Antibody) at dilution of 1:800

Immunohistochemistry of paraffin-embedded human liver tissue slide using Catalog No:108687(C1QC Antibody) at dilution of 1:50 (under 10x lens)