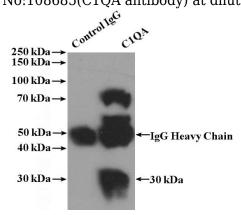

#### **Validations**

human spleen tissue were subjected to SDS PAGE followed by western blot with Catalog No:108685(C1QA antibody) at dilution of 1:500

IP Result of anti-C1QA (IP:Catalog No:108685, 4ug; Detection:Catalog No:108685 1:300) with mouse liver tissue lysate 4000ug.