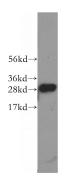

# **Antibody description**

C1QA Rabbit Polyclonal antibody. Positive IP detected in mouse liver tissue. Positive WB detected in human spleen tissue, human colon tissue, human heart tissue, human liver tissue, human lung tissue, mouse liver tissue, mouse serum tissue. Observed molecular weight by Western-blot: 30 kDa

#### **Validations**

human spleen tissue were subjected to SDS PAGE followed by western blot with Catalog No:108685(C1QA antibody) at dilution of 1:500

IP Result of anti-C1QA (IP:Catalog No:108685, 4ug; Detection:Catalog No:108685 1:300) with mouse liver tissue lysate 4000ug.