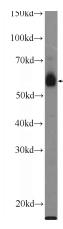

## **Antibody description**

C1orf92 Rabbit Polyclonal antibody. Positive IF detected in HeLa cells. Positive WB detected in HeLa cells. Observed molecular weight by Western-blot: 62 kDa

## **Dilutions**

Recommended Dilution:

WB: 1:200-1:1000

IF: 1:20-1:200 **Validations** 

HeLa cells were subjected to SDS PAGE followed by western blot with Catalog No:108684(C1orf92 Antibody) at dilution of 1:300