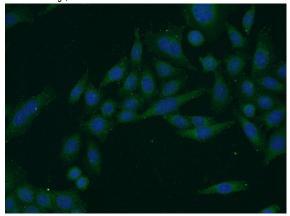

## **Antibody description**

C1orf92 Rabbit Polyclonal antibody. Positive IF detected in HeLa cells. Positive WB detected in HeLa cells. Observed molecular weight by Western-blot: 62 kDa

Immunofluorescent analysis of HeLa cells using Catalog No:108684(C1orf92 Antibody) at dilution of 1:50 and Alexa Fluor 488-congugated AffiniPure Goat Anti-Rabbit IgG(H+L)