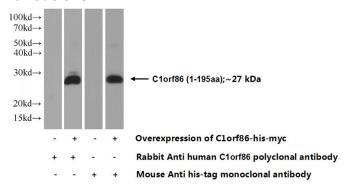

## **Validations**

Transfected HEK-293 cells were subjected to SDS PAGE followed by western blot with Catalog No:108683(C1orf86 Antibody) at dilution of 1:500