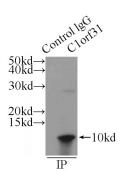

IP Result of anti-C1orf31 (IP:Catalog No:108677, 4ug; Detection:Catalog No:108677 1:500) with HEK-293 cells lysate 1760ug.