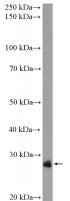

#### **Antibody description**

C1orf216 Rabbit Polyclonal antibody. Positive WB detected in HL-60 cells. Observed molecular weight by Western-blot: 28 kDa

# Validations

HL-60 cells were subjected to SDS PAGE followed by western blot with Catalog No:108673(C1orf216 Antibody) at dilution of 1:600