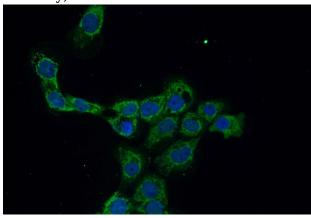

Immunofluorescent analysis of A431 cells using Catalog No:108671(C1orf156 Antibody) at dilution of 1:50 and Alexa Fluor 488-congugated AffiniPure Goat Anti-Rabbit IgG(H+L)