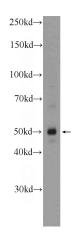

# **Antibody description**

C1orf156 Rabbit Polyclonal antibody. Positive WB detected in A431 cells, PC-3 cells. Positive IF detected in A431 cells. Observed molecular weight by Western-blot: 45-50 kDa

## **Dilutions**

Recommended Dilution:

WB: 1:200-1:1000

IF: 1:20-1:200 **Validations** 

A431 cells were subjected to SDS PAGE followed by western blot with Catalog No:108671(C1orf156 Antibody) at dilution of 1:300