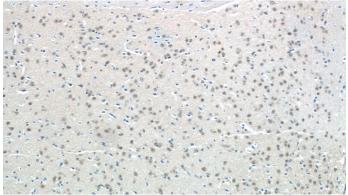

## C15orf29 antibody

Catalog Number: 108668

Immunohistochemistry of paraffin-embedded mouse brain tissue slide using Catalog No:108668(C15orf29 Antibody) at dilution of 1:50 (under 10x lens)

Immunohistochemistry of paraffin-embedded mouse brain tissue slide using Catalog No:108668(C15orf29 Antibody) at dilution of 1:50 (under 40x lens)