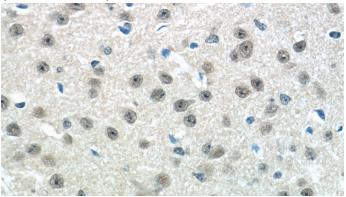

## C15orf29 antibody

Catalog Number: 108668

Immunohistochemistry of paraffin-embedded mouse brain tissue slide using Catalog No:108668(C15orf29 Antibody) at dilution of 1:50 (under 10x lens)

Immunohistochemistry of paraffin-embedded mouse brain tissue slide using Catalog No:108668(C15orf29 Antibody) at dilution of 1:50 (under 40x lens)