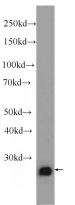

## Validations

Neuro-2a cells were subjected to SDS PAGE followed by western blot with Catalog No:108668(C15orf29 Antibody) at dilution of

human placenta tissue were subjected to SDS PAGE followed by western blot with Catalog No:108668(C15orf29 Antibody) at dilution of 1:600