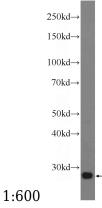

## Validations

Neuro-2a cells were subjected to SDS PAGE followed by western blot with Catalog No:108668(C15orf29 Antibody) at dilution of

human placenta tissue were subjected to SDS PAGE followed by western blot with Catalog No:108668(C15orf29 Antibody) at dilution of 1:600