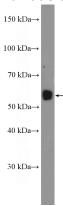

## C15orf27 antibody

Catalog Number: 108667

**Product name** 

C15orf27 antibody

**Specificity** 

Human; other species not tested.

**Antibody description** 

C15orf27 Rabbit Polyclonal antibody. Positive WB detected in mouse liver tissue. Observed molecular weight by Western-blot: 58 kDa

## **Validations**

mouse liver tissue were subjected to SDS PAGE followed by western blot with Catalog No:108667(C15orf27 Antibody) at dilution of 1:600