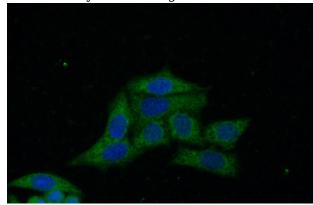

IP Result of anti-C14orf28 (IP:Catalog No:108663, 4ug; Detection:Catalog No:108663 1:300) with HeLa cells lysate 1200ug.

Immunofluorescent analysis of (-20oc Ethanol) fixed HeLa cells using Catalog

## C14orf28 antibody

Catalog Number: 108663

No:108663(C14orf28 Antibody) at dilution of 1:50

and Alexa Fluor 488-congugated AffiniPure Goat Anti-Rabbit IgG(H+L)