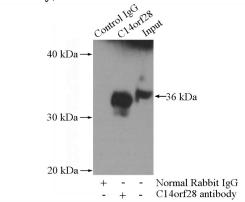

IP Result of anti-C14orf28 (IP:Catalog No:108663, 4ug; Detection:Catalog No:108663 1:300) with HeLa cells lysate 1200ug.

Immunofluorescent analysis of (-20oc Ethanol) fixed HeLa cells using Catalog