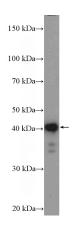

**Dilutions** 

Recommended Dilution:

WB: 1:200-1:1000

IP: 1:200-1:1000

IF: 1:50-1:500

**Validations** 

HeLa cells were subjected to SDS PAGE followed by western blot with Catalog No:108663(C14orf28 Antibody) at dilution of 1:300