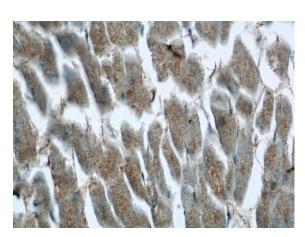

**Antibody description** 

C14orf159 Rabbit Polyclonal antibody. Positive IHC detected in human heart tissue.

**Preparation** 

This antibody was obtained by immunization of C14orf159 recombinant protein (Accession Number: NM\_001102367). Purification method: Antigen affinity purified.

**Applications** 

ELISA, IHC

**Dilutions** 

Recommended Dilution:

IHC: 1:20-1:200 **Validations** 

Immunohistochemistry of paraffin-embedded human heart tissue slide using Catalog No:108660(C14orf159 Antibody) at dilution of 1:50 (under 40x lens)