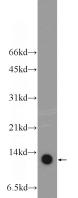

## Antibody description

C14orf156 Rabbit Polyclonal antibody. Positive WB detected in PC-3 cells, HeLa cells, MDA-MB-453s cells. Observed molecular weight by Western-blot: 12 kDa

# Validations

PC-3 cells were subjected to SDS PAGE followed by western blot with Catalog No:108659(C14orf156 Antibody) at dilution of 1:600