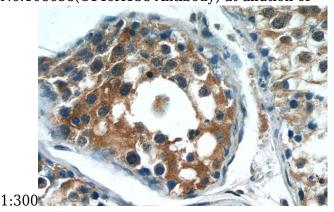

### Antibody description

C14orf138 Rabbit Polyclonal antibody. Positive IHC detected in human testis tissue. Positive WB detected in PC-3 cells, HepG2 cells, human testis tissue. Observed molecular weight by Westernblot: 45-50 kDa

### Validations

PC-3 cells were subjected to SDS PAGE followed by western blot with Catalog No:108658(C14orf138 Antibody) at dilution of

Immunohistochemistry of paraffin-embedded human testis tissue slide using Catalog No:108658(C14orf138 Antibody) at dilution of 1:50 (under 40x lens)