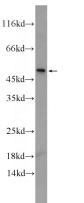

### Antibody description

C14orf138 Rabbit Polyclonal antibody. Positive IHC detected in human testis tissue. Positive WB detected in PC-3 cells, HepG2 cells, human testis tissue. Observed molecular weight by Westernblot: 45-50 kDa

### Validations

PC-3 cells were subjected to SDS PAGE followed by western blot with Catalog No:108658(C14orf138 Antibody) at dilution of

Immunohistochemistry of paraffin-embedded human testis tissue slide using Catalog No:108658(C14orf138 Antibody) at dilution of 1:50 (under 40x lens)