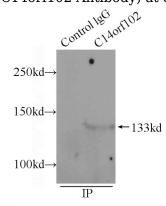

# **Antibody description**

C14orf102 Rabbit Polyclonal antibody. Positive IP detected in MCF-7 cells. Positive WB detected in MCF-7 cells. Observed molecular weight by Western-blot: 133 kDa

#### **Validations**

MCF-7 cells were subjected to SDS PAGE followed by western blot with Catalog No:108656(C14orf102 Antibody) at dilution of

1:600

IP Result of anti-C14orf102 (IP:Catalog No:108656, 5ug; Detection:Catalog No:108656 1:500) with MCF-7 cells lysate 1200ug.