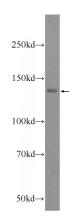

# **Antibody description**

C14orf102 Rabbit Polyclonal antibody. Positive IP detected in MCF-7 cells. Positive WB detected in MCF-7 cells. Observed molecular weight by Western-blot: 133 kDa

#### **Validations**

MCF-7 cells were subjected to SDS PAGE followed by western blot with Catalog No:108656(C14orf102 Antibody) at dilution of

1:600

IP Result of anti-C14orf102 (IP:Catalog No:108656, 5ug; Detection:Catalog No:108656 1:500) with MCF-7 cells lysate 1200ug.