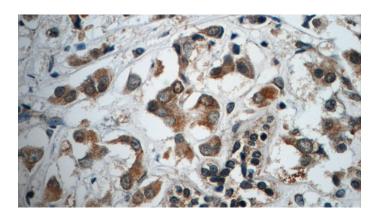

# **Antibody description**

C13orf37 Rabbit Polyclonal antibody. Positive IHC detected in human breast cancer tissue, human cervical cancer tissue.

#### **Validations**

Immunohistochemistry of paraffin-embedded human breast cancer tissue slide using Catalog No:108655(C13orf37 Antibody) at dilution of 1:50 (under 40x lens)

Immunohistochemistry of paraffin-embedded human cervical cancer tissue slide using Catalog No:108655(C13orf37 Antibody) at dilution of 1:50 (under 40x lens)