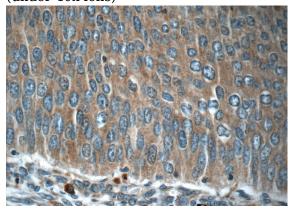

# **Antibody description**

C13orf37 Rabbit Polyclonal antibody. Positive IHC detected in human breast cancer tissue, human cervical cancer tissue.

#### **Validations**

Immunohistochemistry of paraffin-embedded human breast cancer tissue slide using Catalog No:108655(C13orf37 Antibody) at dilution of 1:50 (under 40x lens)

Immunohistochemistry of paraffin-embedded human cervical cancer tissue slide using Catalog No:108655(C13orf37 Antibody) at dilution of 1:50 (under 40x lens)