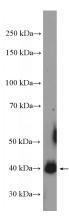

# **Antibody description**

C13orf33 Rabbit Polyclonal antibody. Positive WB detected in HepG2 cells. Positive IP detected in HepG2 cells. Observed molecular weight by Western-blot: 34-45 kDa

#### **Dilutions**

Recommended Dilution:

WB: 1:200-1:2000

IP: 1:200-1:1000 **Validations** 

HepG2 cells were subjected to SDS PAGE followed by western blot with Catalog No:108654(C13orf33 Antibody) at dilution of 1:600 ■