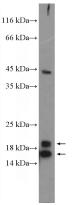

## C13orf1 antibody

Catalog Number: 108651

**Product name** 

C13orf1 antibody

**Specificity** 

Human, Mouse; other species not tested.

**Antibody description** 

C13orf1 Rabbit Polyclonal antibody. Positive WB detected in mouse brain tissue. Observed molecular weight by Western-blot: 17 kDa, 20 kDa

## **Validations**

mouse brain tissue were subjected to SDS PAGE followed by western blot with Catalog No:108651(C13orf1 Antibody) at dilution of 1:600