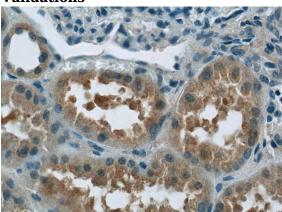

## C12orf65 antibody

Catalog Number: 108648

Product name

C12orf65 antibody

**Specificity** 

Human; other species not tested.

**Antibody description** 

C12orf65 Rabbit Polyclonal antibody. Positive IHC detected in human kidney tissue.

**Dilutions** 

Recommended Dilution:

IHC: 1:20-1:200

**Validations** 

Immunohistochemistry of paraffin-embedded human kidney tissue slide using Catalog No:108648(C12orf65 Antibody) at dilution of 1:50 (under 40x lens)