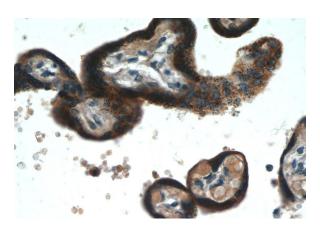

#### **Validations**

Immunohistochemistry of paraffin-embedded human placenta tissue slide using Catalog No:108646(C11orf83 Antibody) at dilution of 1:50 (under 40x lens)

Immunohistochemistry of paraffin-embedded human breast cancer tissue slide using Catalog No:108646(C11orf83 Antibody) at dilution of 1:50 (under 10x lens)