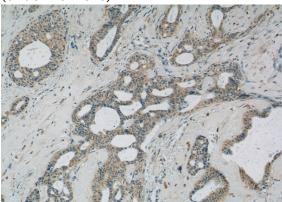

#### **Validations**

Immunohistochemistry of paraffin-embedded human placenta tissue slide using Catalog No:108646(C11orf83 Antibody) at dilution of 1:50 (under 40x lens)

Immunohistochemistry of paraffin-embedded human breast cancer tissue slide using Catalog No:108646(C11orf83 Antibody) at dilution of 1:50 (under 10x lens)

Immunohistochemistry of paraffin-embedded human breast cancer tissue slide using Catalog