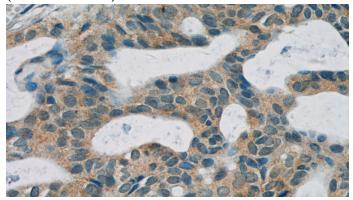

Immunohistochemistry of paraffin-embedded human breast cancer tissue slide using Catalog

# C11orf83 antibody

Catalog Number: 108646

No:108646(C11orf83 Antibody) at dilution of 1:50 (under 40x lens)