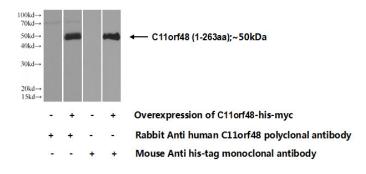

# **Antibody description**

C11orf48 Rabbit Polyclonal antibody. Positive IP detected in HepG2 cells. Positive WB detected in Transfected HEK-293 cells. Observed molecular weight by Western-blot: 28-32 kDa

#### **Validations**

Transfected HEK-293 cells were subjected to SDS PAGE followed by western blot with Catalog No:108637(C11orf48 Antibody) at dilution of

IP Result of anti-C11orf48 (IP:Catalog No:108637, 3ug; Detection:Catalog No:108637 1:500) with HepG2 cells lysate 1440ug.