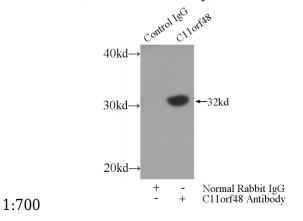

# **Antibody description**

C11orf48 Rabbit Polyclonal antibody. Positive IP detected in HepG2 cells. Positive WB detected in Transfected HEK-293 cells. Observed molecular weight by Western-blot: 28-32 kDa

#### **Validations**

Transfected HEK-293 cells were subjected to SDS PAGE followed by western blot with Catalog No:108637(C11orf48 Antibody) at dilution of

IP Result of anti-C11orf48 (IP:Catalog No:108637, 3ug; Detection:Catalog No:108637 1:500) with HepG2 cells lysate 1440ug.