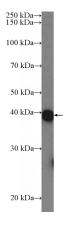

## C11orf42 antibody

Catalog Number: 108636

**Product name** 

C11orf42 antibody

**Specificity** 

Human; other species not tested.

**Antibody description** 

C11orf42 Rabbit Polyclonal antibody. Positive WB detected in MCF-7 cells. Positive IF detected in MCF-7 cells. Observed molecular weight by Western-blot: 36 kDa

**Dilutions** 

Recommended Dilution:

WB: 1:200-1:2000

IF: 1:50-1:500

**Validations** 

MCF-7 cells were subjected to SDS PAGE followed by western blot with Catalog No:108636(C11orf42 Antibody) at dilution of 1:600