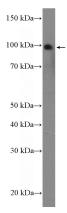

**Dilutions** 

Recommended Dilution:

WB: 1:200-1:1000

IP: 1:200-1:1000 **Validations** 

HepG2 cells were subjected to SDS PAGE followed by western blot with Catalog No:108632(C1orf107 Antibody) at dilution of 1:300