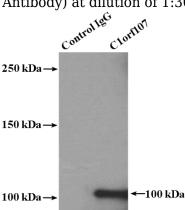

IP Result of anti-C1orf107 (IP:Catalog No:108632, 4ug; Detection:Catalog No:108632 1:300) with HepG2 cells lysate 1000ug.