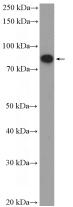

## C1orf103 antibody

Catalog Number: 108629

Product name

C1orf103 antibody

**Specificity** 

Human, Mouse; other species not tested.

**Antibody description** 

C1orf103 Rabbit Polyclonal antibody. Positive WB detected in L02 cells, mouse heart tissue, mouse liver tissue. Observed molecular weight by Western-blot: 85 kDa; 27 kDa

## **Validations**

L02 cells were subjected to SDS PAGE followed by western blot with Catalog No:108629(C1orf103 Antibody) at dilution of 1:1000