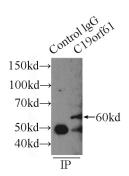

IP Result of anti-C19orf61 (IP:Catalog No:108626, 3ug; Detection:Catalog No:108626 1:500) with HeLa cells lysate 2000ug.

Immunofluorescent analysis of HeLa cells using Catalog No:108626(C19orf61 Antibody) at dilution