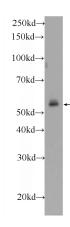

**Dilutions** 

Recommended Dilution:

WB: 1:200-1:2000

IP: 1:200-1:2000

IF: 1:20-1:200

**Validations** 

HeLa cells were subjected to SDS PAGE followed by western blot with Catalog No:108626(C19orf61 Antibody) at dilution of 1:600