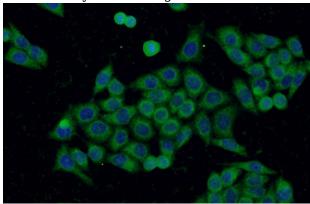

IP Result of anti-C19orf61 (IP:Catalog No:108626, 3ug; Detection:Catalog No:108626 1:500) with HeLa cells lysate 2000ug.

Immunofluorescent analysis of HeLa cells using Catalog No:108626(C19orf61 Antibody) at dilution

## C19orf61 antibody

Catalog Number: 108626

of 1:50 and Alexa Fluor 488-congugated AffiniPure Goat Anti-Rabbit IgG(H+L)