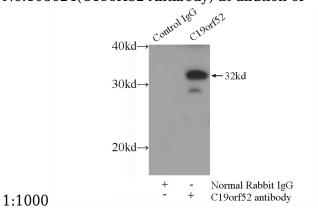

# Validations

mouse skeletal muscle tissue were subjected to SDS PAGE followed by western blot with Catalog No:108624(C19orf52 Antibody) at dilution of

IP Result of anti-C19orf52 (IP:Catalog No:108624, 3ug; Detection:Catalog No:108624 1:700) with mouse skeletal muscle tissue lysate 4000ug.