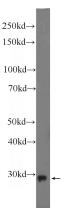

# Antibody description

C19orf52 Rabbit Polyclonal antibody. Positive WB detected in mouse skeletal muscle tissue. Positive IP detected in mouse skeletal muscle tissue. Observed molecular weight by Western-blot: 29-32 kDa

# Validations

mouse skeletal muscle tissue were subjected to SDS PAGE followed by western blot with Catalog No:108624(C19orf52 Antibody) at dilution of

IP Result of anti-C19orf52 (IP:Catalog No:108624, 3ug; Detection:Catalog No:108624 1:700) with mouse skeletal muscle tissue lysate 4000ug.