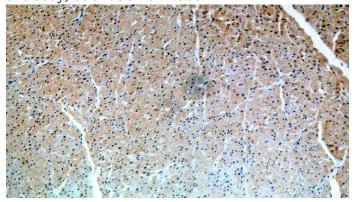

Immunohistochemical of paraffin-embedded human heart using Catalog No:108622(C19orf43 antibody) at dilution of 1:50 (under 10x lens)

Immunohistochemical of paraffin-embedded human heart using Catalog No:108622(C19orf43 antibody) at dilution of 1:50 (under 40x lens)