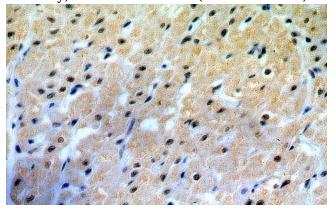

Immunohistochemical of paraffin-embedded human heart using Catalog No:108622(C19orf43 antibody) at dilution of 1:50 (under 10x lens)

Immunohistochemical of paraffin-embedded human heart using Catalog No:108622(C19orf43 antibody) at dilution of 1:50 (under 40x lens)